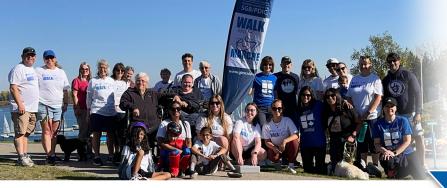

# Commandite nationale de la Marche et roule 2025

La Marche et roule pour le SGB/PDIC est l'événement phare de la Fondation. Elle vise à sensibiliser le public et à mobiliser les communautés pour faire en sorte que chaque personne atteinte du SGB, de la PDIC ou de la NMM au Canada puisse recevoir le soutien et les soins essentiels dont elle a besoin.

Nous sommes heureux de dévoiler les emplacements des marches de 2025 — incluant une nouvelle marche à Vancouver !

| Calgary | Coquitlam | Edmonton | London | Montréal | Regina | Toronto | Vancouver |  |
|---------|-----------|----------|--------|----------|--------|---------|-----------|--|
|         |           |          |        |          |        |         |           |  |